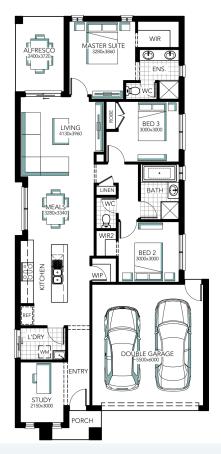

## **Bayview 19**

**Address** 

617 Roper St Daintree Estate

Lot Width

12.00

Lot size

658.00 m<sup>2</sup>

House size

173.53 m<sup>2</sup>